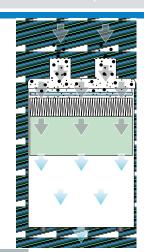

#### Airflow drawing

**HEPA** filter

Carbon filter

Particulate

Contaminated air

Clean filtered air

FIND OUT MORE

donaldsonbofa.com/v-250