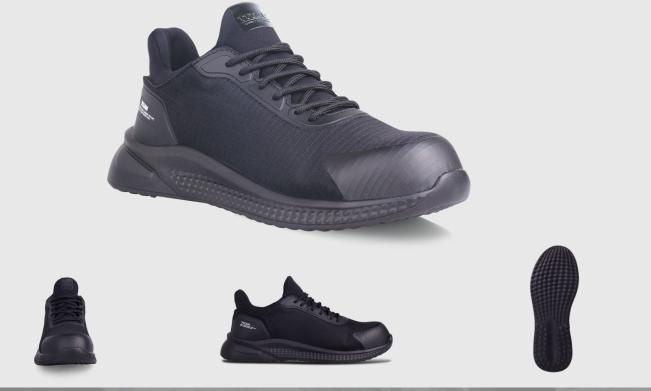

S3 SRC

Eyelets

- + METAL-FREE
- + KEVLAR MIDSOLE FOR ANTI PENETRATION & FLEXIBLE COMFORT + ESD ELECTROSTATIC DISCHARGE + UNIQUE LYCRA COLLAR FOR SOFT-STRETCH COMFORT

**Punched eyelets** 

| SPECIFICATIONS      |                                                                                           |
|---------------------|-------------------------------------------------------------------------------------------|
| Safety Rating       | S3 : Approved toe protection                                                              |
| Slip Resistance     | SRC - Tested on ceramic tile floor with lauryl sulphate and on steel floor with glycerine |
| Upper Description   | Black Riptek textile fabric                                                               |
| Available Sizes     | 3 - 13                                                                                    |
| COMPONENTS          |                                                                                           |
| Toe Protection      | 200 J Composite toe cap                                                                   |
| Upper Material      | Riptek textile fabric                                                                     |
| Quarter Lining      | Black fabric SBR                                                                          |
| Removable Innersole | Lycra comfort innersole                                                                   |
| Insole board        | Polyester non-woven insole board                                                          |
| Outsole             | Lightweight Flex Foam dual density PU/PU                                                  |