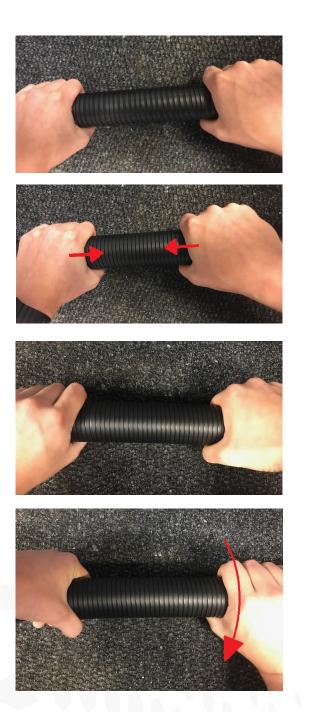

## THE WORLD LEADER IN FUME EXTRACTION TECHNOLOGY

Begin by holding the 'Stay-Put' arm either side of the `weak spot'

Gripping the tube, Push the corrugated joints together as shown.

Now again Firmly gripping the arm with both hands, begin to twist your right hand towards yourself.

You will feel the arm tightening and becoming more rigid.

Be careful not to over tighten as this can cause the arms bore to decrease and in turn will restrict the flow of air.

Note: If the arm is fitted with the LED Light option, please isolate from mains power before conducting this procedure.