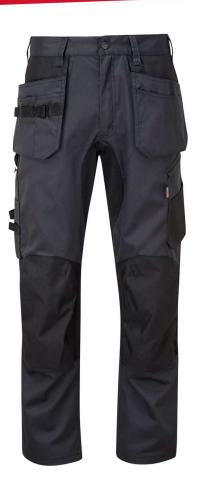

## 725 X-Motion Trouser

Material Fabric

250gsm 65% Polyester | 35% Cotton

Colour Size Leg Lengths

Grey 28" - 44" Regular 30" | Long 32.5"

## **Features**

X-Motion polyamide stretch panels for superior comfort & flexibility | YKK zips
Abrasion resistant Tuff-Tex trim to main wear areas | Secure zipped rear & cargo pockets
Knee pad pockets | Easy access holster pockets | Triple stitched seams for long lasting durability
Rule pocket & numerous tool pockets